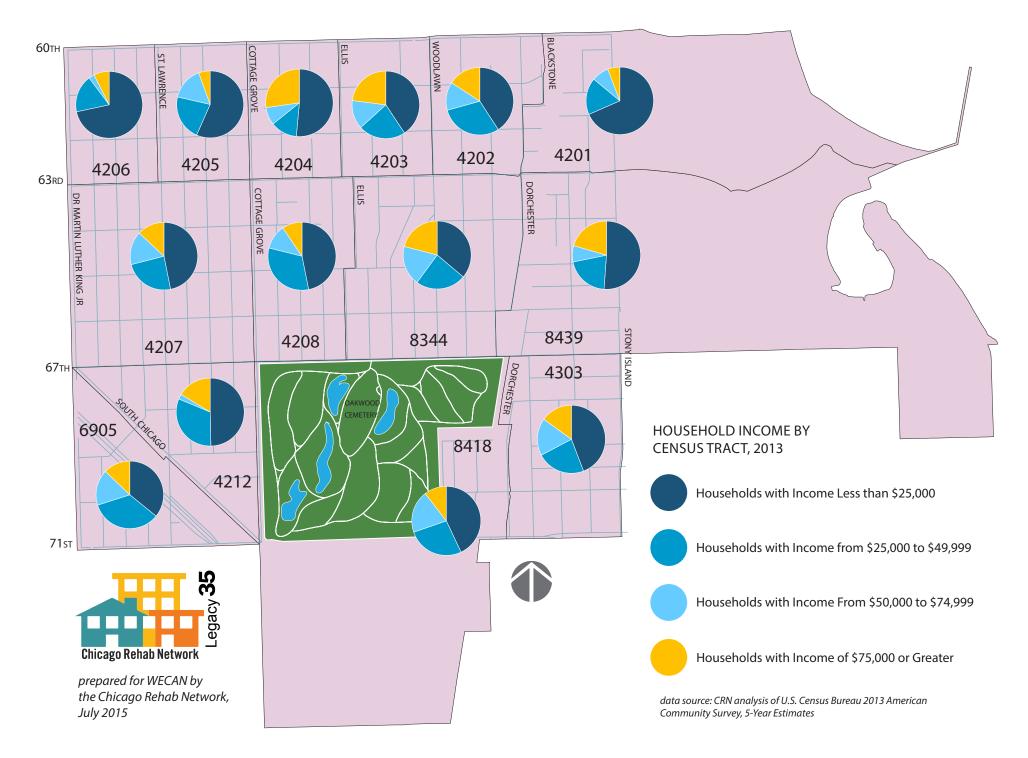

## Woodlawn Income Distribution by Census Tract

## Woodlawn Income Distribution by Census Tract

| Census Tracts in the<br>Greater Woodlawn<br>Community Area | Households<br>with Income<br>Less than<br>\$25,000 | Percent<br>Households<br>with Income<br>Less than<br>\$25,000 | Households<br>with Income<br>from \$25,000<br>to \$49,999 | Percent<br>Households<br>with Income<br>from \$25,000<br>to \$49,999 | Households<br>with Income<br>From \$50,000<br>to \$74,999 | Percent<br>Households<br>with Income<br>From \$50,000<br>to \$74,999 | Households<br>with Income<br>of \$75,000 or<br>Greater | Percent<br>Households<br>with Income<br>of \$75,000 or<br>Greater | Median<br>Household<br>Income |
|------------------------------------------------------------|----------------------------------------------------|---------------------------------------------------------------|-----------------------------------------------------------|----------------------------------------------------------------------|-----------------------------------------------------------|----------------------------------------------------------------------|--------------------------------------------------------|-------------------------------------------------------------------|-------------------------------|
| Census Tract 4201                                          | 485                                                | 68%                                                           | 125                                                       | 18%                                                                  | 58                                                        | 8%                                                                   | 41                                                     | 6%                                                                | \$14,330                      |
| Census Tract 4202                                          | 269                                                | 41%                                                           | 197                                                       | 30%                                                                  | 89                                                        | 14%                                                                  | 104                                                    | 16%                                                               | \$29,931                      |
| Census Tract 4203                                          | 207                                                | 41%                                                           | 115                                                       | 23%                                                                  | 70                                                        | 14%                                                                  | 117                                                    | 23%                                                               | \$33,359                      |
| Census Tract 4204                                          | 334                                                | 51%                                                           | 83                                                        | 13%                                                                  | 55                                                        | 8%                                                                   | 177                                                    | 27%                                                               | \$23,869                      |
| Census Tract 4205                                          | 563                                                | 57%                                                           | 218                                                       | 22%                                                                  | 158                                                       | 16%                                                                  | 55                                                     | 6%                                                                | \$22,708                      |
| Census Tract 4206                                          | 470                                                | 72%                                                           | 119                                                       | 18%                                                                  | 18                                                        | 3%                                                                   | 49                                                     | 7%                                                                | \$15,658                      |
| Census Tract 4207                                          | 547                                                | 47%                                                           | 282                                                       | 24%                                                                  | 187                                                       | 16%                                                                  | 152                                                    | 13%                                                               | \$27,500                      |
| Census Tract 4208                                          | 366                                                | 47%                                                           | 250                                                       | 32%                                                                  | 91                                                        | 12%                                                                  | 74                                                     | 9%                                                                | \$30,284                      |
| Census Tract 4212                                          | 313                                                | 50%                                                           | 199                                                       | 32%                                                                  | 15                                                        | 2%                                                                   | 103                                                    | 16%                                                               | \$27,955                      |
| Census Tract 4303                                          | 382                                                | 44%                                                           | 199                                                       | 23%                                                                  | 153                                                       | 18%                                                                  | 130                                                    | 15%                                                               | \$34,773                      |
| Census Tract 6905                                          | 109                                                | 36%                                                           | 104                                                       | 34%                                                                  | 52                                                        | 17%                                                                  | 39                                                     | 13%                                                               | \$37,976                      |
| Census Tract 8344                                          | 600                                                | 36%                                                           | 397                                                       | 24%                                                                  | 314                                                       | 19%                                                                  | 348                                                    | 21%                                                               | \$31,976                      |
| Census Tract 8418                                          | 390                                                | 43%                                                           | 242                                                       | 27%                                                                  | 180                                                       | 20%                                                                  | 95                                                     | 10%                                                               | \$29,063                      |
| Census Tract 8439                                          | 939                                                | 51%                                                           | 379                                                       | 21%                                                                  | 142                                                       | 8%                                                                   | 376                                                    | 20%                                                               | \$24,153                      |