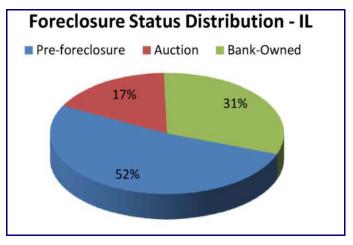

| _ | ncurac |
|---|--------|
|   |        |
|   |        |

Foreclosures Homes (Oct 2009 - Nov 2009) 36,374\* \*Includes Pre-foreclosures, Auctions and Bank-Owned properties

Foreclosures Sold (Oct 2009 - (Nov 2009) 4,380 Foreclosures Avg. Sales \$ (Nov 2009) \$139,471