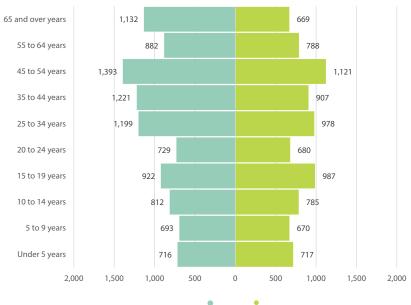

#### TOTAL POPULATION

| AGE/SEX COHORTS  | MALE  | FEMALE |
|------------------|-------|--------|
| Total Population | 8,302 | 9,699  |
| under 5 years    | 717   | 716    |
| 5 to 9 years     | 670   | 693    |
| 10 to 14 years   | 785   | 812    |
| 15 to 19 years   | 987   | 922    |
| 20 to 24 years   | 680   | 729    |
| 25 to 34 years   | 978   | 1,199  |
| 35 to 44 years   | 907   | 1,221  |
| 45 to 54 years   | 1,121 | 1,393  |
| 55 to 64 years   | 788   | 882    |
| 65 or more years | 669   | 1,132  |
|                  |       |        |

#### POPULATION BY AGE AND SEX IN WEST GARFIELD PARK, 2010