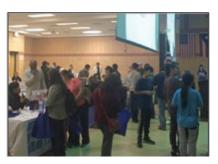

Prospective home buyers were able to learn more about the City's new Home Buyer Assistance Program at this April 16 workshop.